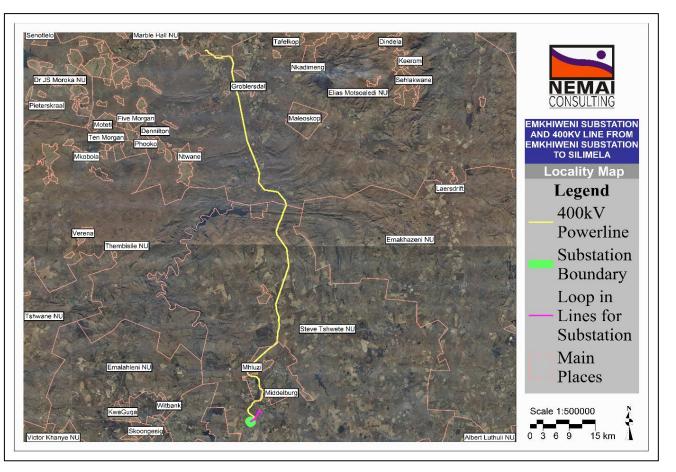

Figure 1: Locality maps

The proposed activity entails the construction of a 400kV power line approximately 80km in length from the Middelburg area in the south to the Marble Hall/Wolwekraal area in the north. The proposed line originates at the Wolwekraal Substation, which is situated approximately 13km to the southeast of Marble Hall in Limpopo Province and runs south-eastwards. The line terminates at the proposed Emkhiweni Substation within Mpumalanga.