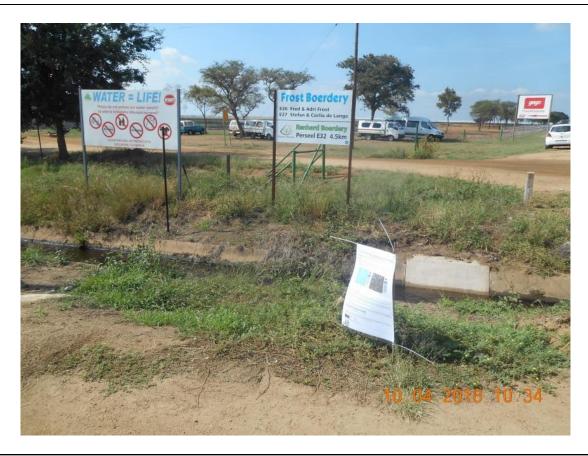

## Site Notice 02: Intersection of R575 and unnamed road Photo Ref No. 5066, 5067, 5069

(25°51'47.12"S;29°23'43.18"E)

Site Notice 03: Intersection of R575 and N4 Photo Ref No. 5070, 5071, 5072 (25°50'31.16"S;29°24'14.25"E)