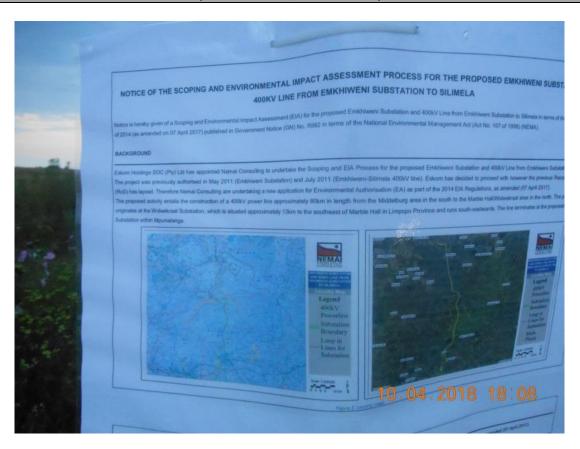

## NOTICE OF THE SCOPING AND ENVIRONMENTAL IMPACT ASSESSMENT PROCESS FOR THE PROPOSED EMKHIWENI SUBSTATION AND 400KV LINE FROM EMKHIWENI SUBSTATION TO SILIMELA

Notice is hereby given of a Scoping and Environmental Impact Assessment (EIA) for the proposed Emkhiweni Substation and 400kV Line from Emkhiweni Substation to Silimela in terms of the EIA Regulations of 2014 (as amended on 07 April 2017) published in Government Notice (GN) No. R982 in terms of the National Environmental Management Act (Act No. 107 of 1998) (NEMA).

### **BACKGROUND**

Eskom Holdings SOC (Pty) Ltd has appointed Nemai Consulting to undertake the Scoping and EIA Process for the proposed Emkhiweni Substation and 400kV Line from Emkhiweni Substation to Silimela. The project was previously authorised in May 2011 (Emkhiweni Substation) and July 2011 (Emkhiweni-Silimela 400kV line). Eskom has decided to proceed with however the previous Record of Decision (RoD) has lapsed. Therefore Nemai Consulting are undertaking a new application for Environmental Authorisation (EA) as part of the 2014 EIA Regulations, as amended (07 April 2017).

The proposed activity entails the construction of a 400kV power line approximately 80km in length from the Middelburg area in the south to the Marble Hall/Wolwekraal area in the north. The proposed line originates at the Wolwekraal Substation, which is situated approximately 13km to the southeast of Marble Hall in Limpopo Province and runs south-eastwards. The line terminates at the proposed Emkhiweni Substation within Mpumalanga.