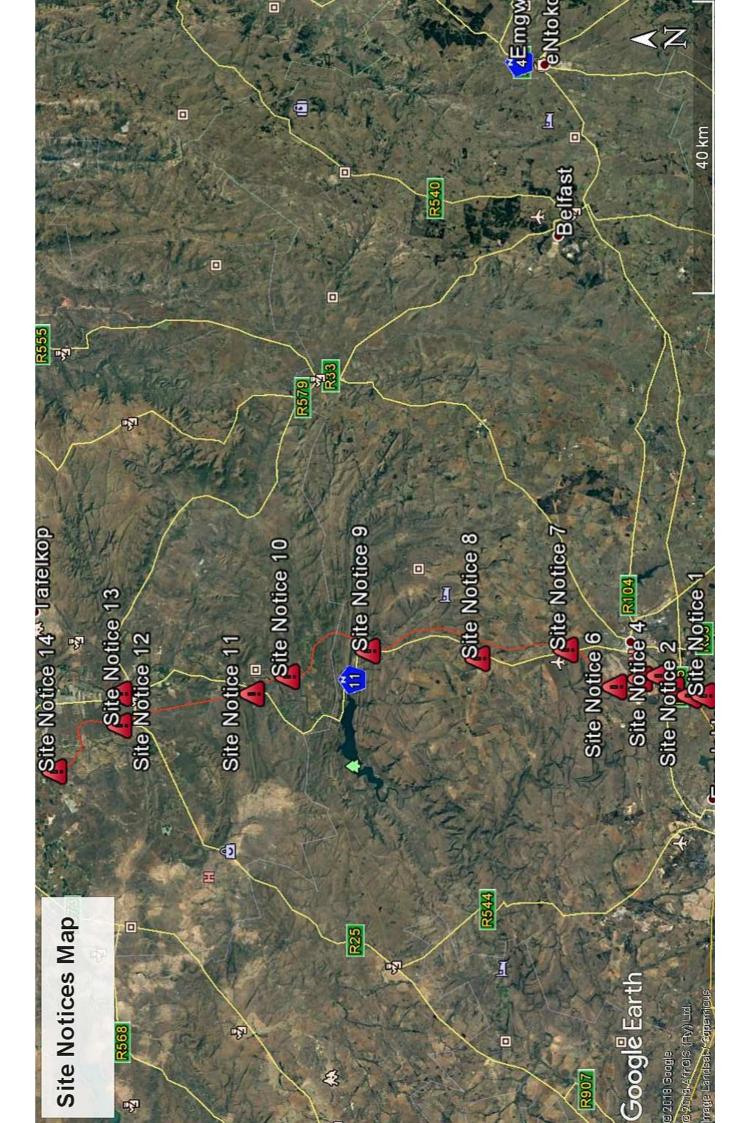

3056 S107 ance 5108 EXISEING POLLERSEGEION ENtrance

SITE NOTICES – Scoping Review
Site Notice 01: Intersection of R575 and unnamed road
Photo Ref No. 5061, 5062, 5063, 5064, 5065, (25°52'50.51"S; 29°23'41.99"E)

## Site Notice 02: Intersection of R575 and unnamed road Photo Ref No. 5066, 5067, 5069

(25°51'47.12"S;29°23'43.18"E)

Site Notice 03: Intersection of R575 and N4 Photo Ref No. 5070, 5071, 5072 (25°50'31.16"S;29°24'14.25"E)

# Site Notice 04: Intersection of Keiskamma and unnamed road Photo Ref No. 5077, 5078, 5079 (25°49'32.76"s;29°25'20.70"E)

Site Notice 05: Intersection of R575 and R555 Photo Ref No. 5075, 5076 (25°48'10.42"S;29°25'5.62"E)

Site Notice 06: Corner of President Kruger Street Photo Ref No. 5080, 5081, 5082 (25°46'18.61"5;29°24'26.59"E)

### Site Notice 07: Intersection of N11 and unnamed road Photo Ref No. 5088, 5089, 5090

(25°42'45.32"S;29°27'26.56"E)

Site Notice 08: Intersection of N11 and unnamed road into Lammerkop and Doornkop
Photo Ref No. 5058, 5059, 5060
(25°36'17.97"S;29°26'45.35"E)

### Site Notice 09: Intersection of N11 and unnamed road Photo Ref No. 5054, 5055, 5056, 5057 (25°28'15.07"s;29°27'21.89"E)

### Site Notice 11: Intersection of N11 and Kameeldoorn Photo Ref No. 5052, 5053 (25°19'46.27"S;29°23'52.09"E)

### Site Notice 12: Corner of Hereford Street and R25 Photo Ref No. 5045, 5046, 5047, 5048 (25°10'03.17S;29°23'53.14"E)

### Site Notice 13: Intersection of R25 Photo Ref No. 5042, 5043, 5044 (25°10'02.38"5;29°21'18.03"E)

Site Notice 14: Corner of unnamed roads Photo Ref No. 5038, 5039 (25°05'14.97"S;29°17'33.91"E)

Site Notice 15: Existing power station entrance Photo Ref No. 5107, 5108, 5109 (25°22'29.58"S; 29°25'21.50"E)