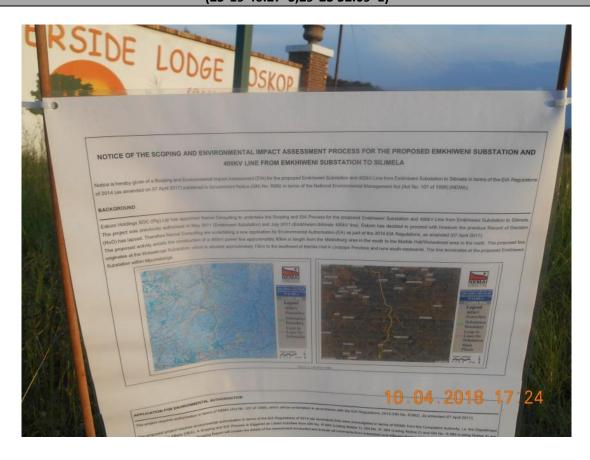

## NOTICE OF THE SCOPING AND ENVIRONMENTAL IMPACT ASSESSMENT PROCESS FOR THE PROPOSED EMKHIWENI SUBSTATION AND 400KV LINE FROM EMKHIWENI SUBSTATION TO SILIMELA

Notice is hereby given of a Scoping and Environmental Impact Assessment (EIA) for the proposed Emkhiweni Substation and 400kV Line from Emkhiweni Substation to Silimela in terms of the EIA Regulations of 2014 (as amended on 07 April 2017) published in Government Notice (GN) No. R982 in terms of the National Environmental Management Act (Act No. 107 of 1998) (NEMA).

### **BACKGROUND**

Eskom Holdings SOC (Pty) Ltd has appointed Nemai Consulting to undertake the Scoping and EIA Process for the proposed Emkhiweni Substation and 400kV Line from Emkhiweni Substation to Silimela. The project was previously authorised in May 2011 (Emkhiweni Substation) and July 2011 (Emkhiweni-Silimela 400kV line). Eskom has decided to proceed with however the previous Record of Decision (RoD) has lapsed. Therefore Nemai Consulting are undertaking a new application for Environmental Authorisation (EA) as part of the 2014 EIA Regulations, as amended (07 April 2017).

The proposed activity entails the construction of a 400kV power line approximately 80km in length from the Middelburg area in the south to the Marble Hall/Wolwekraal area in the north. The proposed line originates at the Wolwekraal Substation, which is situated approximately 13km to the southeast of Marble Hall in Limpopo Province and runs south-eastwards. The line terminates at the proposed Emkhiweni Substation within Mpumalanga.