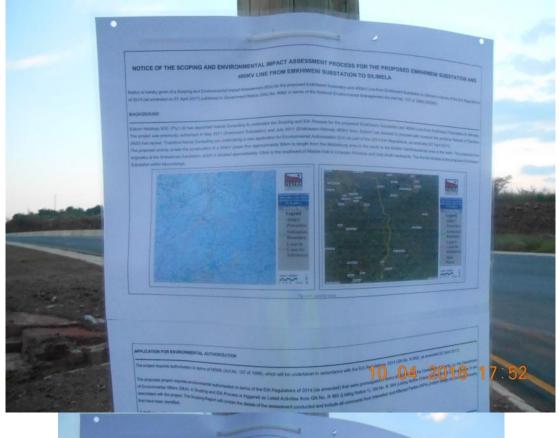

## NOTICE OF THE SCOPING AND ENVIRONMENTAL IMPACT ASSESSMENT PROCESS FOR THE PROPOSED EMKHIWENI SUBSTATION AND 400KV LINE FROM EMKHIWENI SUBSTATION TO SILIMELA

Notice is hereby given of a Scoping and Environmental Impact Assessment (EIA) for the proposed Emkhiweni Substation and 400kV Line from Emkhiweni Substation to Silimela in terms of the EIA Regulations of 2014 (as amended on 07 April 2017) published in Government Notice (GN) No. R982 in terms of the National Environmental Management Act (Act No. 107 of 1998) (NEMA).

### **BACKGROUND**

Eskom Holdings SOC (Pty) Ltd has appointed Nemai Consulting to undertake the Scoping and EIA Process for the proposed Emkhiweni Substation and 400kV Line from Emkhiweni Substation to Silimela. The project was previously authorised in May 2011 (Emkhiweni Substation) and July 2011 (Emkhiweni-Silimela 400kV line). Eskom has decided to proceed with however the previous Record of Decision (RoD) has lapsed. Therefore Nemai Consulting are undertaking a new application for Environmental Authorisation (EA) as part of the 2014 EIA Regulations, as amended (07 April 2017).

The proposed activity entails the construction of a 400kV power line approximately 80km in length from the Middelburg area in the south to the Marble Hall/Wolwekraal area in the north. The proposed line originates at the Wolwekraal Substation, which is situated approximately 13km to the southeast of Marble Hall in Limpopo Province and runs south-eastwards. The line terminates at the proposed Emkhiweni Substation within Mpumalanga.

Figure 1: Locality maps