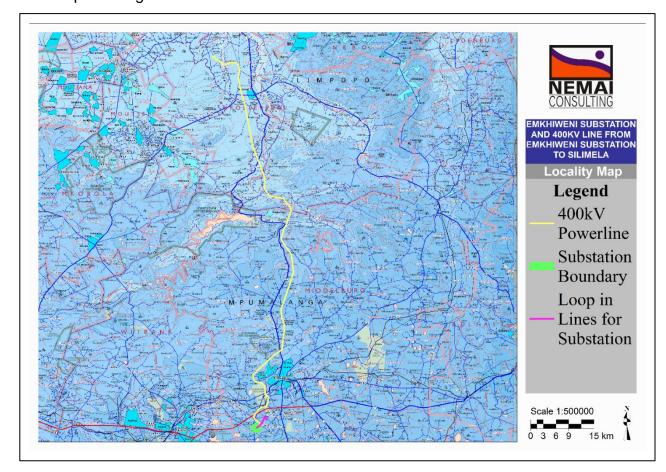

Figure 1: Locality maps

The proposed activity entails the construction of a 400kV power line approximately 80km in length from the Middelburg area in the south to the Marble Hall/Wolwekraal area in the north. The proposed line originates at the Wolwekraal Substation, which is situated approximately 13km to the southeast of Marble Hall in Limpopo Province and runs south-eastwards. The line terminates at the proposed Emkhiweni Substation within Mpumalanga.