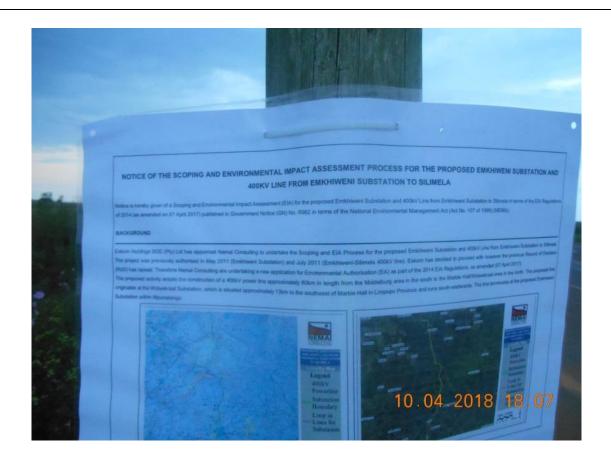

## NOTICE OF THE SCOPING AND ENVIRONMENTAL IMPACT ASSESSMENT PROCESS FOR THE PROPOSED EMKHIWENI SUBSTATION AND 400KV LINE FROM EMKHIWENI SUBSTATION TO SILIMELA

Notice is hereby given of a Scoping and Environmental Impact Assessment (EIA) for the proposed Emkhiweni Substation and 400kV Line from Emkhiweni Substation to Silimela in terms of the EIA Regulations of 2014 (as amended on 07 April 2017) published in Government Notice (GN) No. R982 in terms of the National Environmental Management Act (Act No. 107 of 1998) (NEMA).

### **BACKGROUND**

Eskom Holdings SOC (Pty) Ltd has appointed Nemai Consulting to undertake the Scoping and EIA Process for the proposed Emkhiweni Substation and 400kV Line from Emkhiweni Substation to Silimela. The project was previously authorised in May 2011 (Emkhiweni Substation) and July 2011 (Emkhiweni-Silimela 400kV line). Eskom has decided to proceed with however the previous Record of Decision (RoD) has lapsed. Therefore Nemai Consulting are undertaking a new application for Environmental Authorisation (EA) as part of the 2014 EIA Regulations, as amended (07 April 2017).

The proposed activity entails the construction of a 400kV power line approximately 80km in length from the Middelburg area in the south to the Marble Hall/Wolwekraal area in the north. The proposed line originates at the Wolwekraal Substation, which is situated approximately 13km to the southeast of Marble Hall in Limpopo Province and runs south-eastwards. The line terminates at the proposed Emkhiweni Substation within Mpumalanga.