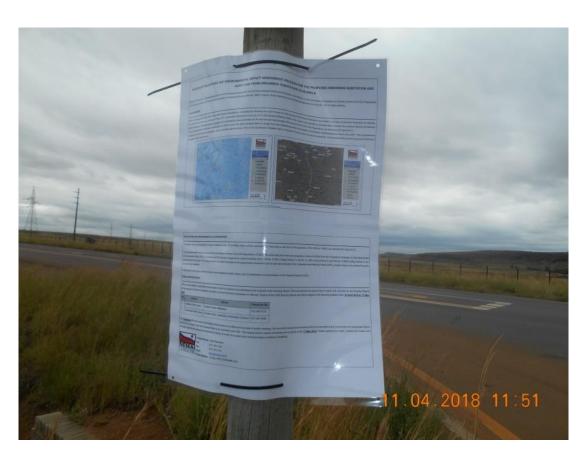

### Site Notice 07: Intersection of N11 and unnamed road Photo Ref No. 5088, 5089, 5090

(25°42'45.32"S;29°27'26.56"E)

Site Notice 08: Intersection of N11 and unnamed road into Lammerkop and Doornkop
Photo Ref No. 5058, 5059, 5060
(25°36'17.97"S;29°26'45.35"E)