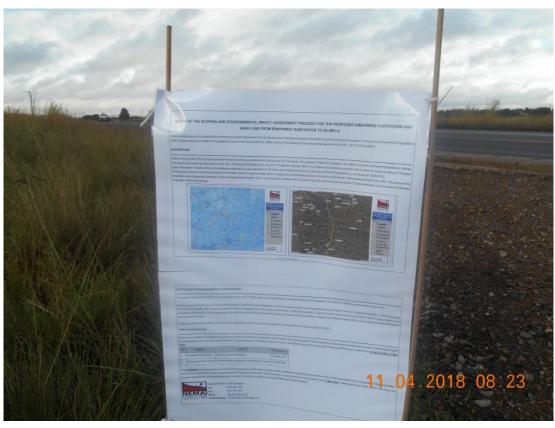

## NOTICE OF THE SCOPING AND ENVIRONMENTAL IMPACT ASSESSMENT PROCESS FOR THE PROPOSED EMKHIWENI SUBSTATION AND 400KV LINE FROM EMKHIWENI SUBSTATION TO SILIMELA

Notice is hereby given of a Scoping and Environmental Impact Assessment (EIA) for the proposed Emkhiweni Substation and 400kV Line from Emkhiweni Substation to Silimela in terms of the EIA Regulations of 2014 (as amended on 07 April 2017) published in Government Notice (GN) No. R982 in terms of the National Environmental Management Act (Act No. 107 of 1998) (NEMA).

Figure 1: Locality maps