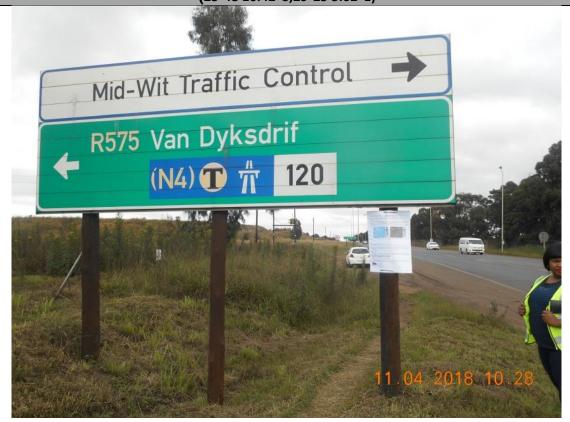

## Site Notice 02: Intersection of R575 and unnamed road Photo Ref No. 5066, 5067, 5069

(25°51'47.12"S;29°23'43.18"E)

Site Notice 03: Intersection of R575 and N4 Photo Ref No. 5070, 5071, 5072 (25°50'31.16"S;29°24'14.25"E)