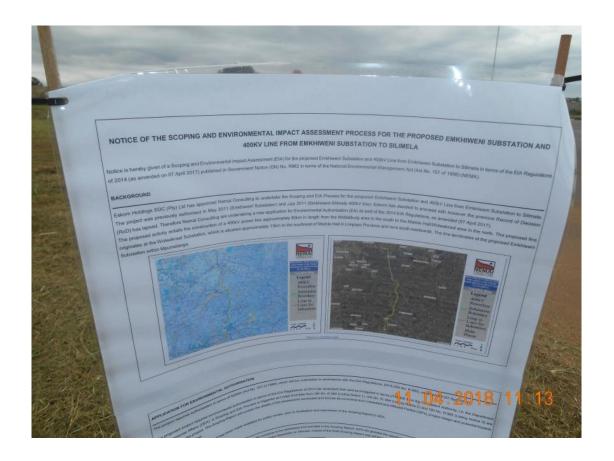

## NOTICE OF THE SCOPING AND ENVIRONMENTAL IMPACT ASSESSMENT PROCESS FOR THE PROPOSED EMKHIWENI SUBSTATION AND 400KV LINE FROM EMKHIWENI SUBSTATION TO SILIMELA

Notice is hereby given of a Scoping and Environmental Impact Assessment (EIA) for the proposed Emkhiweni Substation and 400kV Line from Emkhiweni Substation to Silimela in terms of the EIA Regulations of 2014 (as amended on 07 April 2017) published in Government Notice (GN) No. R982 in terms of the National Environmental Management Act (Act No. 107 of 1998) (NEMA).

### **BACKGROUND**

Eskom Holdings SOC (Pty) Ltd has appointed Nemai Consulting to undertake the Scoping and EIA Process for the proposed Emkhiweni Substation and 400kV Line from Emkhiweni Substation to Silimela. The project was previously authorised in May 2011 (Emkhiweni Substation) and July 2011 (Emkhiweni-Silimela 400kV line). Eskom has decided to proceed with however the previous Record of Decision (RoD) has lapsed. Therefore Nemai Consulting are undertaking a new application for Environmental Authorisation (EA) as part of the 2014 EIA Regulations, as amended (07 April 2017).

The proposed activity entails the construction of a 400kV power line approximately 80km in length from the Middelburg area in the south to the Marble Hall/Wolwekraal area in the north. The proposed line originates at the Wolwekraal Substation, which is situated approximately 13km to the southeast of Marble Hall in Limpopo Province and runs south-eastwards. The line terminates at the proposed Emkhiweni Substation within Mpumalanga.